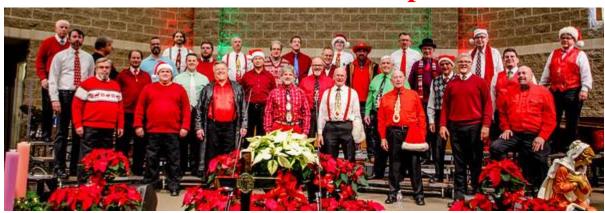

## The Boise Chordsmen

## "That's Christmas to Me"

**December 13 – 7:00pm** 

Come join us to hear some of your favorite Christmas Carols sung by the Boise Chordsmen, our quartets and guest performers.

Cloverdale Church of God – 3755 S Cloverdale Rd, Boise, 83709