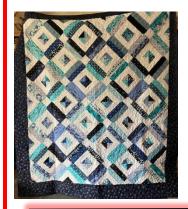

Admission is free. Cash donations gladly accepted.

Beverages and cookies in the Lobby after the show.

This Winter-themed quilt, 5'8" X 6'4" made from high quality fabric and professionally quilted, will be this year's raffle item. This heirloom-quality quilt, made to last for generations, would be a marvelous Christmas gift for that special loved one.

Raffle tickets are \$5 each or \$20 for 5 and can be purchased on our website, boisechordsmen.com or at the door. Winner will be drawn at the end of the show